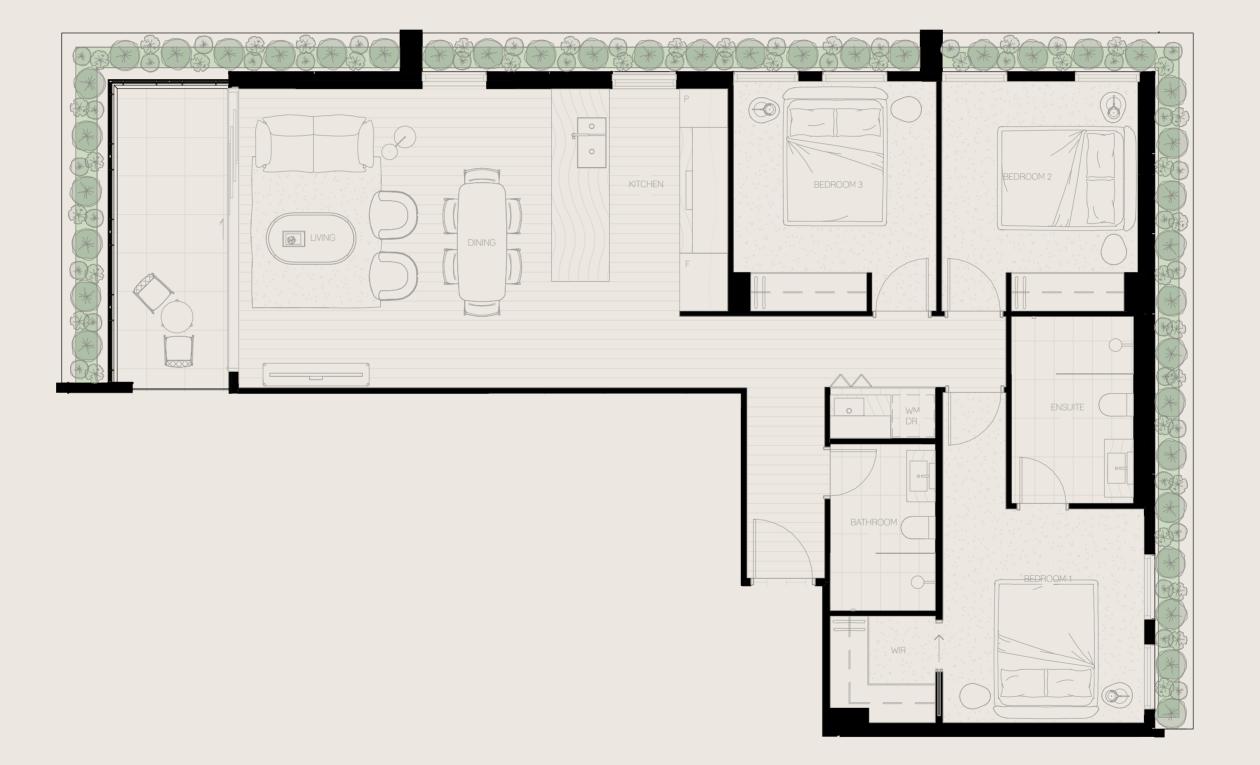

APT L1.24 Bedroom3Bathroom2Car Space2

Internal Area m²103.7Terrace Area m²10.1Total Area m²113.8

Note: All information relating to this property contained within this document is subject to change prior to completion. Intending purchases should refer to the Contract of Sale and satisfy themselves as to the accuracy of all information given by making own inspections, searchisms inquiries and advises or as is otherwise necessary. All finishes, photographs and artist impressions and indicative only. All of the above items may be substituted with an item of equivalent standard and finish. All areas are measured in accordance with the Property Council of Australia Method of Measurement for Residential Property and may take into account areas that fall outside of the boundary of the Property which is defined in the Plan of Subdivision. Therefore, the total area or floor space of the Property as described in the Plan of Subdivision may be smaller than the measurements, which were calculated using the Property Council of Australia Method of Measurement for Residential Property, may indicate.